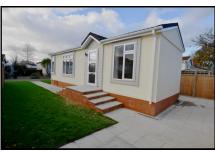

## 130 East Drive, Oaktree Park, St Leonards, Ringwood. BH24 2RS

This drawing has been prepared for diagrammatic purpose only. Not to scale.

#### 1-Bedroom Park Home - approx 36' x 13'

Accommodation & approximate room dimensions:

- Prestige Homeseeker 'Accolade'
- 'Open-Plan' Living Space: approx 20'4" x 12'
  Double doors with 'Juliet' style balcony. Vaulted ceiling with LED spot lights
- Kitchen/Diner: Range of floor & wall cupboards.
  Built-in oven, hob & cooker hood. Integrated washing machine & fridge/freezer. Cupboard housing central heating boiler.
- Bedroom: approx 10' x 9' Plus large wardrobes
- Bathroom: Panelled bath with shower over & screen fitted. Vanity basin & WC. Chrome towel rail.
- Gas Central Heating (system untested)
- PVCu Double-Glazing
- Stylish Interior & Fully Furnished
- 10 Year Gold Shield Warranty
- Delightful Garden with Metal Shed
- Allocated Parking for 1 car.
- Age Restriction 50+ Pets Considered
- On-site Members Club
- Well maintained Residential Park between Ringwood & Ferndown & adjacent to forest.

# **Charming New Home**

Pitch Fee: approx £197.55 per month Subject to Annual Review

Council Tax Band: 'A' Tenure: 1983 Mobile Homes Act Agreement

Price: £165,000