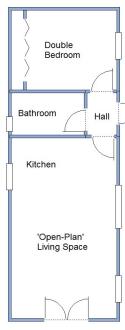

## 130 East Drive, Oaktree Park, St Leonards, Ringwood. BH24 2RS

This drawing has been prepared for diagrammatic purpose only. Not to scale.

#### 1-Bedroom Park Home - approx 36' x 13'

Accommodation & approximate room dimensions:

- Prestige Homeseeker 'Accolade'
- 'Open-Plan' Living Space: approx 20'4" x 12'
  Double doors with 'Juliet' style balcony. Vaulted ceiling with LED spot lights
- Kitchen/Diner: Range of floor & wall cupboards.
  Built-in oven, hob & cooker hood. Integrated washing machine & fridge/freezer. Cupboard housing central heating boiler.
- Bedroom: approx 10' x 9' Plus large wardrobes
- Bathroom: Panelled bath with shower over & screen fitted. Vanity basin & WC. Chrome towel rail.
- Gas Central Heating (system untested)
- PVCu Double-Glazing
- Stylish Interior & Fully Furnished
- 10 Year Gold Shield Warranty
- Delightful Garden with Metal Shed
- Allocated Parking for 1 car.
- Age Restriction 50+ Pets Considered
- On-site Members Club
- Well maintained Residential Park between Ringwood & Ferndown & adjacent to forest.