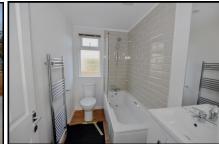

#### 1-Bedroom Park Home - approx 36' x 13'

Accommodation & approximate room dimensions:

- Prestige Homeseeker 'Accolade'
- 'Open-Plan' Living Space: approx 20'4" x 12'
  Double doors with 'Juliet' style balcony. Vaulted ceiling with LED spot lights
- Kitchen/Diner: Range of floor & wall cupboards.
  Built-in oven, hob & cooker hood. Integrated washing machine & fridge/freezer. Cupboard housing central heating boiler.
- Bedroom: approx 10' x 9' Plus large wardrobes
- Bathroom: Panelled bath with shower over & screen fitted. Vanity basin & WC. Chrome towel rail.
- Gas Central Heating (system untested)
- PVCu Double-Glazing
- Stylish Interior & Fully Furnished
- 10 Year Gold Shield Warranty
- Delightful Garden with Metal Shed
- Allocated Parking for 1 car.
- Age Restriction 50+ Pets Considered
- On-site Members Club
- Well maintained Residential Park between Ringwood & Ferndown & adjacent to forest.