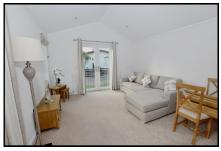

#### 1-Bedroom Park Home - approx 36' x 13'

Accommodation & approximate room dimensions:

- Prestige Homeseeker 'Accolade'
- 'Open-Plan' Living Space: approx 20'4" x 12'
  Double doors with 'Juliet' style balcony. Vaulted ceiling with LED spot lights
- Kitchen/Diner: Range of floor & wall cupboards.
  Built-in oven, hob & cooker hood. Integrated washing machine & fridge/freezer. Cupboard housing central heating boiler.
- Bedroom: approx 10' x 9' Plus large wardrobes
- Bathroom: Panelled bath with shower over & screen fitted. Vanity basin & WC. Chrome towel rail.
- Gas Central Heating (system untested)
- PVCu Double-Glazing
- Stylish Interior & Fully Furnished
- 10 Year Gold Shield Warranty
- Delightful Garden with Metal Shed
- Allocated Parking for 1 car.
- Age Restriction 50+ Pets Considered
- On-site Members Club
- Well maintained Residential Park between Ringwood & Ferndown & adjacent to forest.