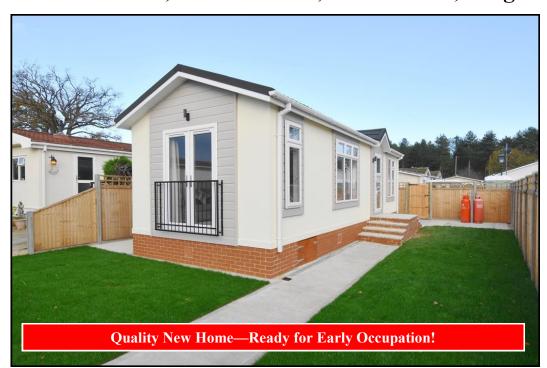

## 130 East Drive, Oaktree Park, St Leonards, Ringwood. BH24 2RS

This drawing has been prepared for diagrammatic purpose only. Not to scale.

#### 1-Bedroom Park Home - approx 36' x 13'

Accommodation & approximate room dimensions:

- Prestige Homeseeker 'Accolade'
- 'Open-Plan' Living Space: approx 20'4" x 12'
  Double doors with 'Juliet' style balcony. Vaulted ceiling with LED spot lights
- Kitchen/Diner: Range of floor & wall cupboards.
  Built-in oven, hob & cooker hood. Integrated washing machine & fridge/freezer. Cupboard housing central heating boiler.
- Bedroom: approx 10' x 9' Plus large wardrobes
- Bathroom: Panelled bath with shower over & screen fitted. Vanity basin & WC. Chrome towel rail.
- Gas Central Heating (system untested)
- PVCu Double-Glazing
- Stylish Interior & Fully Furnished
- 10 Year Gold Shield Warranty
- Delightful Garden with Metal Shed
- Allocated Parking for 1 car.
- Age Restriction 50+ Pets Considered
- On-site Members Club
- Well maintained Residential Park between Ringwood & Ferndown & adjacent to forest.

# **Charming New Home**

Pitch Fee: approx £197.55 per month Subject to Annual Review

Council Tax Band: 'A' Tenure: 1983 Mobile Homes Act Agreement

Price: £165,000